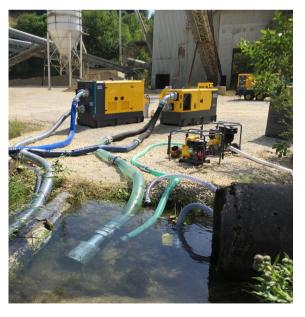

# **Pump Rental**

Gotesco's new pump rental fleet are composed of PAS & VAR 6-250 engine-driven surface pumps from Atlas Copco. These self-priming centrifugal pumps are ideal for all dewatering applications where the main feature is difficulty in priming.

## **Applications**

General: construction dewatering, lagoon dewatering

**Emergency**: flood control & flood clean-up **Maintenance**: sewage by-pass, tank clean-up