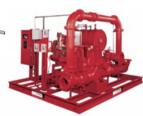

#### **UL/FM Fire Pump Systems**

Engine or electric driven packaged and custom built fire pump systems meeting every fire protection need.