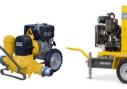

# **Pump Rental**

Gotesco's new pump rental fleet are composed of PAS & VAR 6-250 engine-driven surface pumps from Atlas Copco. These self-priming centrifugal pumps are ideal for all dewatering applications where the main feature is difficulty in priming.

## Advantages

- Rental-ready
- Rapid self-priming even without foot valve up to a height of 7.5 m
- Semi-open impeller with solid-handling up to 76 mm (3")
- Easy maintenance with removable front hinge door cover for direct access to the impeller
- Digital hour meter for run time monitoring
- Optional with hoses & pumping accessories
- Optional with operator