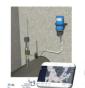

#### Non-Revenue Water

Portable ultrasonic flow meters, leakage detection units, hydrophone and accelerometer correlating instruments for highefficient water managemet.

## Packaged Systems

Leak Detection and Asset Management

Power System