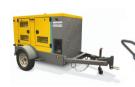

# **Pump Rental**

Gotesco's new pump rental fleet are composed of PAS & VAR 6-250 engine-driven surface pumps from Atlas Copco. These self-priming centrifugal pumps are ideal for all dewatering applications where the main feature is difficulty in priming.

## Advantages

- Rental-ready
- Rapid self-priming even without foot valve up to a height of 7.5 m
- Semi-open impeller with solid-handling up to 76 mm (3")
- Easy maintenance with removable front hinge door cover for direct access to the impeller
- Digital hour meter for run time monitoring
- Optional with hoses & pumping accessories
- Optional with operator

## **Applications**

General: construction dewatering, lagoon dewatering

**Emergency**: flood control & flood clean-up **Maintenance**: sewage by-pass, tank clean-up