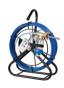

# **Pump Rental**

Gotesco's new pump rental fleet are composed of PAS & VAR 6-250 engine-driven surface pumps from Atlas Copco. These self-priming centrifugal pumps are ideal for all dewatering applications where the main feature is difficulty in priming.

## Advantages

- Rental-ready
- Rapid self-priming even without foot valve up to a height of 7.5 m
- Semi-open impeller with solid-handling up to 76 mm (3")
- Easy maintenance with removable front hinge door cover for direct access to the impeller
- Digital hour meter for run time monitoring
- Optional with hoses & pumping accessories
- Optional with operator

## **Applications**

General: construction dewatering, lagoon dewatering

**Emergency**: flood control & flood clean-up **Maintenance**: sewage by-pass, tank clean-up