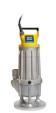

# **Pump Rental**

Gotesco's new pump rental fleet are composed of PAS & VAR 6-250 engine-driven surface pumps from Atlas Copco. These self-priming centrifugal pumps are ideal for all dewatering applications where the main feature is difficulty in priming.

## Advantages

- Rental-ready
- Rapid self-priming even without foot valve up to a height of 7.5 m
- Semi-open impeller with solid-handling up to 76 mm (3")
- Easy maintenance with removable front hinge door cover for direct access to the impeller
- Digital hour meter for run time monitoring
- Optional with hoses & pumping accessories
- Optional with operator

## **Applications**

General: construction dewatering, lagoon dewatering

**Emergency**: flood control & flood clean-up **Maintenance**: sewage by-pass, tank clean-up