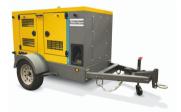

# **Pump Rental**

Gotesco's new pump rental fleet are composed of PAS & VAR 6-250 engine-driven surface pumps from Atlas Copco. These self-priming centrifugal pumps are ideal for all dewatering applications where the main feature is difficulty in priming.

## Advantages

- Rental-ready
- Rapid self-priming even without foot valve up to a height of 7.5 m
- Semi-open impeller with solid-handling up to 76 mm (3")
- Easy maintenance with removable front hinge door cover for direct access to the impeller
- Digital hour meter for run time monitoring
- Optional with hoses & pumping accessories
- Optional with operator